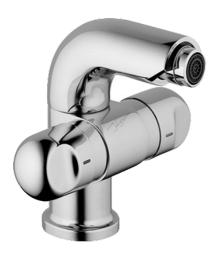

## 00733105 HANSALUX - Miscelatore bidet

EAN: 4015474605824 static.hansa.com/00733105

- Bidet
- A due maniglie

- Montaggio d'appoggio
- Cromo