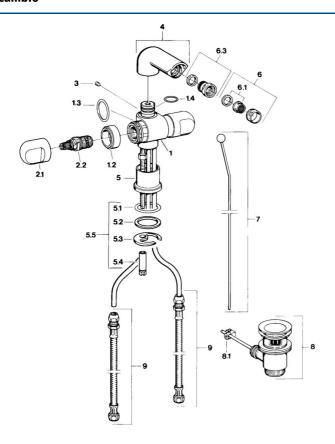

## Parti di ricambio

### SP00733105

|     | Nome                                                                 | Codice   |
|-----|----------------------------------------------------------------------|----------|
| 1.2 | Anello decorativo Cromo Fuori produzione                             | 59910797 |
| 2.1 | Maniglia Cromo Fuori produzione                                      | 59910211 |
| 2.1 | Maniglia per regolazione della temperatura Cromo<br>Fuori produzione | 59910210 |
| 2.2 | Vitone , G1/2                                                        | 59905114 |
| 3   | Screw, M5x8, SW2.5                                                   | 59904755 |
| 5.1 | O-ring, d 38x3.5                                                     | 59910236 |
| 5.2 | Giunto, 48x33.5x2                                                    | 59902283 |
| 5.3 | Fixing plate                                                         | 59904765 |
| 5.4 | Screw, M8x1, SW13                                                    | 59904766 |
| 5.5 | Set di fissaggio                                                     | 59910749 |
| 6   | Aereatore, M24x1 STD CC A Ottone lucido Fuori produzione             | 59906580 |
| 6   | Aereatore, M24x1 STD HC A Cromo                                      | 59902366 |
| 6   | Aereatore, M24x1 A Bianco Fuori produzione                           | 59905419 |
| 6.1 | Aereatore, M22/24 A                                                  | 59902081 |
| 6.3 | Aeratore per miscelatore bidet, M24x1                                | 59904920 |
| 7   | Knob Cromo Fuori produzione                                          | 59910230 |
| 8   | Scarico a saltarello Cromo                                           | 59904620 |
| 8   | Scarico a saltarello Ottone lucido Fuori produzione                  | 59906734 |
| 8.1 | Snodo                                                                | 59904624 |
| 9   | Cannette flessibili, L=320, G3/8xG3/8 Fuori produzione               | 59905019 |