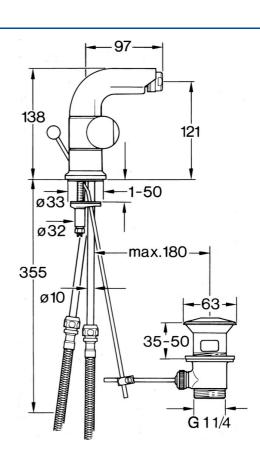

## 00733105 HANSALUX - Miscelatore bidet

EAN: 4015474605824 static.hansa.com/00733105

- Bidet
- A due maniglie

- Montaggio d'appoggio
- Cromo

#### Caratteristiche tecniche

Fornitura di acqua calda Pressione di esercizio Materiale max. +80°C 0.5-10 bar Ottone