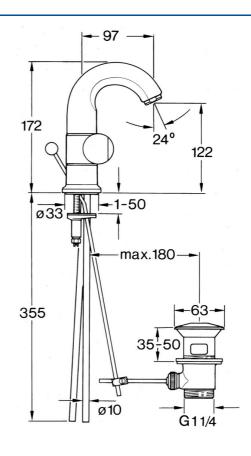

## Dati tecnici

#### Caratteristiche tecniche

Fornitura di acqua calda Pressione di esercizio

Materiale

max. +80°C 0.5-10 bar

Ottone