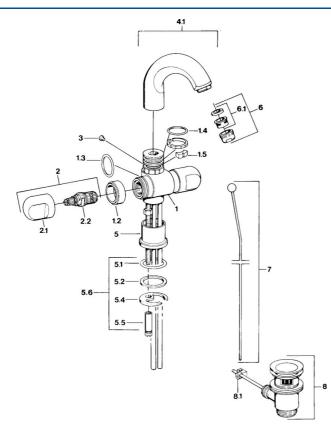

# Parti di ricambio

### SP00712105

|     | Nome                                                                 | Codice   |
|-----|----------------------------------------------------------------------|----------|
| 1.2 | Anello decorativo Cromo Fuori produzione                             | 59910797 |
| 1.4 | O-ring, 32x2.5 Fuori produzione                                      | 59910233 |
| 1.5 | Pezzi di bloccaggio Fuori produzione                                 | 59910534 |
| 2.1 | Maniglia Cromo Fuori produzione                                      | 59910211 |
| 2.1 | Maniglia per regolazione della temperatura Cromo<br>Fuori produzione | 59910210 |
| 2.2 | Vitone , G1/2                                                        | 59905114 |
| 3   | Bullone di fissaggio, M4 Fuori produzione                            | 59910234 |
| 4.1 | Bocca Cromo Fuori produzione                                         | 59911031 |
| 5.1 | O-ring, d 38x3.5                                                     | 59910236 |
| 5.2 | Giunto, 48x33.5x2                                                    | 59902283 |
| 5.4 | Fixing plate                                                         | 59904765 |
| 5.5 | Screw, M8x1, SW13                                                    | 59904766 |
| 5.6 | Set di fissaggio                                                     | 59910749 |
| 6   | Aereatore, M24x1 A Bianco Fuori produzione                           | 59905419 |
| 6   | Aereatore, M24x1 STD CC A Ottone lucido Fuori produzione             | 59906580 |
| 6   | Aereatore, M24x1 STD HC A Cromo                                      | 59902366 |
| 6.1 | Aereatore, M22/24 A                                                  | 59902081 |
| 7   | Knob Cromo Fuori produzione                                          | 59910230 |
| 8   | Scarico a saltarello Ottone lucido Fuori<br>produzione               | 59906734 |
| 8   | Scarico a saltarello Cromo                                           | 59904620 |
| 8.1 | Snodo                                                                | 59904624 |
|     |                                                                      |          |