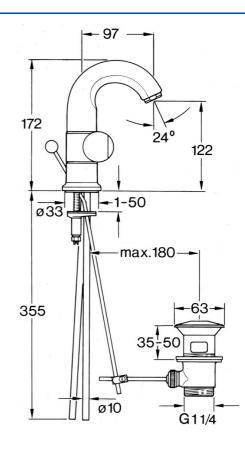

#### Caratteristiche tecniche

Fornitura di acqua calda Pressione di esercizio Materiale max. +80°C 0.5-10 bar Ottone