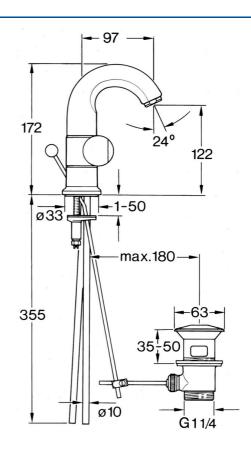

#### Caratteristiche tecniche

Fornitura di acqua calda Pressione di esercizio

Materiale

max. +80°C 0.5-10 bar Ottone