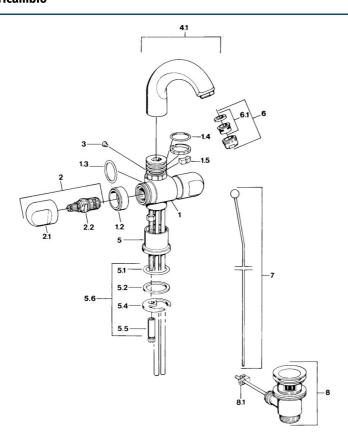

# Parti di ricambio

## SP00712105

|     | Nome                                                                 | Codice   |
|-----|----------------------------------------------------------------------|----------|
| 1.2 | Anello decorativo Cromo Fuori produzione                             | 59910797 |
| 1.4 | O-ring, 32x2.5 Fuori produzione                                      | 59910233 |
| 1.5 | Pezzi di bloccaggio Fuori produzione                                 | 59910534 |
| 2.1 | Maniglia Cromo Fuori produzione                                      | 59910211 |
| 2.1 | Maniglia per regolazione della temperatura Cromo<br>Fuori produzione | 59910210 |
| 2.2 | Vitone , G1/2                                                        | 59905114 |
| 3   | Bullone di fissaggio, M4 Fuori produzione                            | 59910234 |
| 4.1 | Bocca Cromo Fuori produzione                                         | 59911031 |
| 5.1 | O-ring, d 38x3.5                                                     | 59910236 |
| 5.2 | Giunto, 48x33.5x2                                                    | 59902283 |
| 5.4 | Fixing plate                                                         | 59904765 |
| 5.5 | Screw, M8x1, SW13                                                    | 59904766 |
| 5.6 | Set di fissaggio                                                     | 59910749 |
| 6   | Aereatore, M24x1 A Bianco Fuori produzione                           | 59905419 |
| 6   | Aereatore, M24x1 STD CC A Ottone lucido Fuori produzione             | 59906580 |
| 6   | Aereatore, M24x1 STD HC A Cromo                                      | 59902366 |
| 6.1 | Aereatore, M22/24 A                                                  | 59902081 |
| 7   | Knob Cromo Fuori produzione                                          | 59910230 |
| 8   | Scarico a saltarello Ottone lucido Fuori produzione                  | 59906734 |
| 8   | Scarico a saltarello Cromo                                           | 59904620 |
| 8.1 | Snodo                                                                | 59904624 |