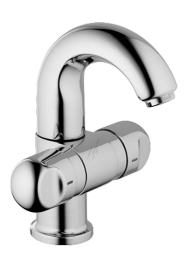

### 00712105 HANSALUX - Miscelatore lavabo

EAN: 4015474594227 static.hansa.com/00712105

- Lavabo
- A due maniglie

- Montaggio d'appoggio
- Cromo