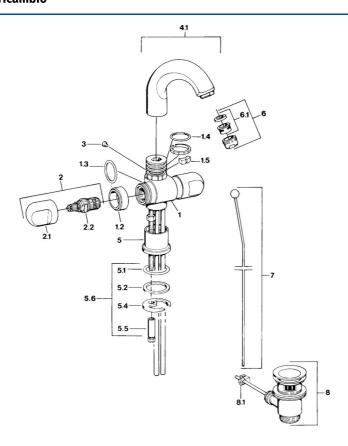

#### SP00712105

|     | Nome                                                                 | Codice   |
|-----|----------------------------------------------------------------------|----------|
| 1.2 | Anello decorativo Cromo Fuori produzione                             | 59910797 |
| 1.4 | O-ring, 32x2.5 Fuori produzione                                      | 59910233 |
| 1.5 | Pezzi di bloccaggio Fuori produzione                                 | 59910534 |
| 2.1 | Maniglia Cromo Fuori produzione                                      | 59910211 |
| 2.1 | Maniglia per regolazione della temperatura Cromo<br>Fuori produzione | 59910210 |
| 2.2 | Vitone , G1/2                                                        | 59905114 |
| 3   | Bullone di fissaggio, M4 Fuori produzione                            | 59910234 |
| 4.1 | Bocca Cromo Fuori produzione                                         | 59911031 |
| 5.1 | O-ring, d 38x3.5                                                     | 59910236 |
| 5.2 | Giunto, 48x33.5x2                                                    | 59902283 |
| 5.4 | Fixing plate                                                         | 59904765 |
| 5.5 | Screw, M8x1, SW13                                                    | 59904766 |
| 5.6 | Set di fissaggio                                                     | 59910749 |
| 6   | Aereatore, M24x1 A Bianco Fuori produzione                           | 59905419 |
| 6   | Aereatore, M24x1 STD CC A Ottone lucido Fuori produzione             | 59906580 |
| 6   | Aereatore, M24x1 STD HC A Cromo                                      | 59902366 |
| 6.1 | Aereatore, M22/24 A                                                  | 59902081 |
| 7   | Knob Cromo Fuori produzione                                          | 59910230 |
| 8   | Scarico a saltarello Ottone lucido Fuori produzione                  | 59906734 |
| 8   | Scarico a saltarello Cromo                                           | 59904620 |
| 8.1 | Snodo                                                                | 59904624 |