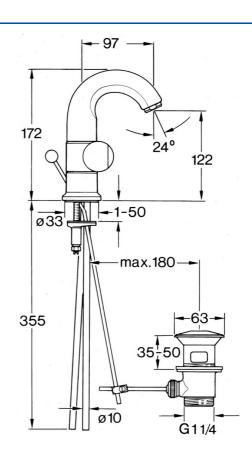

### Caratteristiche tecniche

Fornitura di acqua calda Pressione di esercizio Materiale max. +80°C 0.5-10 bar Ottone