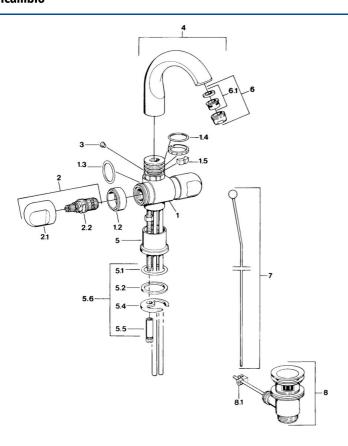

# Parti di ricambio

## SP00702105

|     | Nome                                                                 | Codice   |
|-----|----------------------------------------------------------------------|----------|
| 1.2 | Anello decorativo Cromo Fuori produzione                             | 59910797 |
| 1.4 | O-ring, 32x2.5 Fuori produzione                                      | 59910233 |
| 1.5 | Pezzi di bloccaggio Fuori produzione                                 | 59910534 |
| 2.1 | Maniglia Cromo Fuori produzione                                      | 59910211 |
| 2.1 | Maniglia per regolazione della temperatura Cromo<br>Fuori produzione | 59910210 |
| 2.2 | Vitone , G1/2                                                        | 59905114 |
| 3   | Bullone di fissaggio, M4 Fuori produzione                            | 59910234 |
| 5.1 | O-ring, d 38x3.5                                                     | 59910236 |
| 5.2 | Giunto, 48x33.5x2                                                    | 59902283 |
| 5.4 | Fixing plate                                                         | 59904765 |
| 5.5 | Screw, M8x1, SW13                                                    | 59904766 |
| 5.6 | Set di fissaggio                                                     | 59910749 |
| 6   | Aereatore, M24x1 A Bianco Fuori produzione                           | 59905419 |
| 6   | Aereatore, M24x1 STD CC A Ottone lucido Fuori<br>produzione          | 59906580 |
| 6   | Aereatore, M24x1 STD HC A Cromo                                      | 59902366 |
| 6.1 | Aereatore, M22/24 A                                                  | 59902081 |
| 7   | Knob Cromo Fuori produzione                                          | 59910230 |
| 8   | Scarico a saltarello Cromo                                           | 59904620 |
| 8   | Scarico a saltarello Ottone lucido Fuori produzione                  | 59906734 |
| 8.1 | Snodo                                                                | 59904624 |