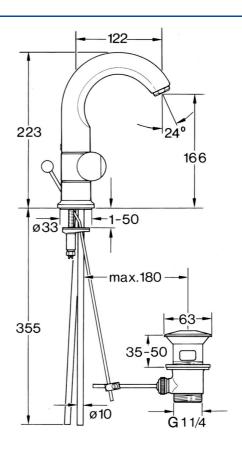

## 0070210593 HANSALUX - Miscelatore lavabo

EAN: 4015474605749 static.hansa.com/0070210593

- Lavabo
- A due maniglie

Montaggio d'appoggio

#### Caratteristiche tecniche

Fornitura di acqua calda Pressione di esercizio

Materiale

max. +80°C 0.5-10 bar Ottone