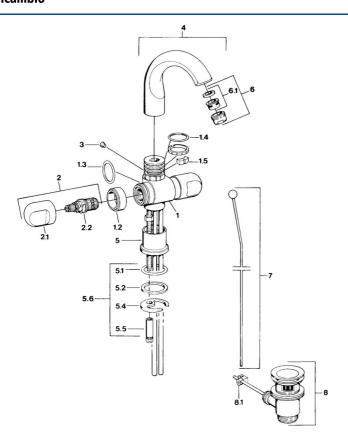

## SP00702105

|     | Nome                                                                 | Codice   |
|-----|----------------------------------------------------------------------|----------|
| 1.2 | Anello decorativo Cromo Fuori produzione                             | 59910797 |
| 1.4 | O-ring, 32x2.5 Fuori produzione                                      | 59910233 |
| 1.5 | Pezzi di bloccaggio Fuori produzione                                 | 59910534 |
| 2.1 | Maniglia Cromo Fuori produzione                                      | 59910211 |
| 2.1 | Maniglia per regolazione della temperatura Cromo<br>Fuori produzione | 59910210 |
| 2.2 | Vitone , G1/2                                                        | 59905114 |
| 3   | Bullone di fissaggio, M4 Fuori produzione                            | 59910234 |
| 5.1 | O-ring, d 38x3.5                                                     | 59910236 |
| 5.2 | Giunto, 48x33.5x2                                                    | 59902283 |
| 5.4 | Fixing plate                                                         | 59904765 |
| 5.5 | Screw, M8x1, SW13                                                    | 59904766 |
| 5.6 | Set di fissaggio                                                     | 59910749 |
| 6   | Aereatore, M24x1 A Bianco Fuori produzione                           | 59905419 |
| 6   | Aereatore, M24x1 STD CC A Ottone lucido Fuori<br>produzione          | 59906580 |
| 6   | Aereatore, M24x1 STD HC A Cromo                                      | 59902366 |
| 6.1 | Aereatore, M22/24 A                                                  | 59902081 |
| 7   | Knob Cromo Fuori produzione                                          | 59910230 |
| 8   | Scarico a saltarello Cromo                                           | 59904620 |
| 8   | Scarico a saltarello Ottone lucido Fuori produzione                  | 59906734 |
| 8.1 | Snodo                                                                | 59904624 |