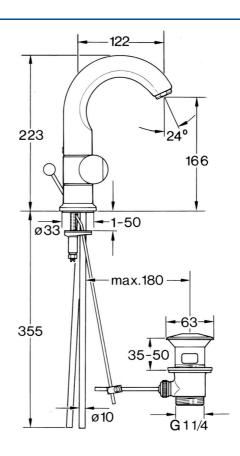

#### Caratteristiche tecniche

Fornitura di acqua calda Pressione di esercizio

Pressione di esercizio Materiale max. +80°C

0.5-10 bar Ottone