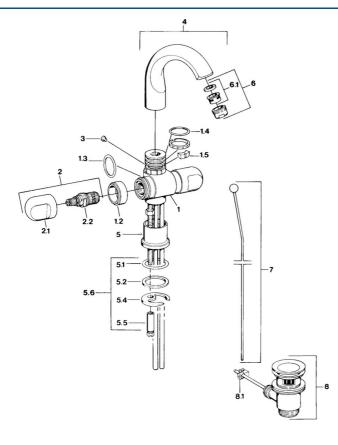

### SP00702105

|     | Nome                                                                 | Codice   |
|-----|----------------------------------------------------------------------|----------|
| 1.2 | Anello decorativo Cromo Fuori produzione                             | 59910797 |
| 1.4 | O-ring, 32x2.5 Fuori produzione                                      | 59910233 |
| 1.5 | Pezzi di bloccaggio Fuori produzione                                 | 59910534 |
| 2.1 | Maniglia Cromo Fuori produzione                                      | 59910211 |
| 2.1 | Maniglia per regolazione della temperatura Cromo<br>Fuori produzione | 59910210 |
| 2.2 | Vitone , G1/2                                                        | 59905114 |
| 3   | Bullone di fissaggio, M4 Fuori produzione                            | 59910234 |
| 5.1 | O-ring, d 38x3.5                                                     | 59910236 |
| 5.2 | Giunto, 48x33.5x2                                                    | 59902283 |
| 5.4 | Fixing plate                                                         | 59904765 |
| 5.5 | Screw, M8x1, SW13                                                    | 59904766 |
| 5.6 | Set di fissaggio                                                     | 59910749 |
| 6   | Aereatore, M24x1 A Bianco Fuori produzione                           | 59905419 |
| 6   | Aereatore, M24x1 STD CC A Ottone lucido Fuori<br>produzione          | 59906580 |
| 6   | Aereatore, M24x1 STD HC A Cromo                                      | 59902366 |
| 6.1 | Aereatore, M22/24 A                                                  | 59902081 |
| 7   | Knob Cromo Fuori produzione                                          | 59910230 |
| 8   | Scarico a saltarello Cromo                                           | 59904620 |
| 8   | Scarico a saltarello Ottone lucido Fuori<br>produzione               | 59906734 |
| 8.1 | Snodo                                                                | 59904624 |