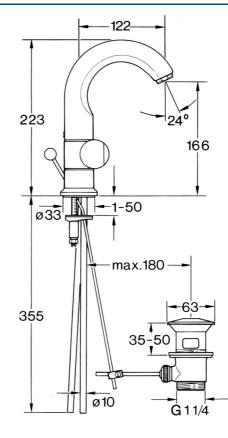

#### **Caratteristiche tecniche**

Fornitura di acqua calda Pressione di esercizio Materiale max. +80°C 0.5-10 bar Ottone