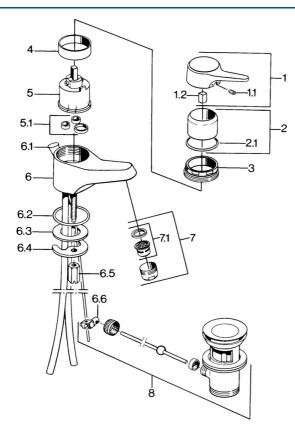

### Dati tecnici

5.1

6.1 6 6.2 6.3 6.4

### Parti di ricambio

max. +80°C

0.5-10 bar

Ottone

| SP00602101 |                                     |          |  |
|------------|-------------------------------------|----------|--|
|            | Nome                                | Codice   |  |
| 5          | Cartuccia, 4.6                      | 59906750 |  |
| 5.1        | Kit di guarnizione Fuori produzione | 59906773 |  |
| 7          | Aereatore, M24x1 STD HC A Cromo     | 59902366 |  |
| 7.1        | Aereatore, M22/24 A                 | 59902081 |  |
| 8          | Scarico a saltarello Cromo          | 59904620 |  |