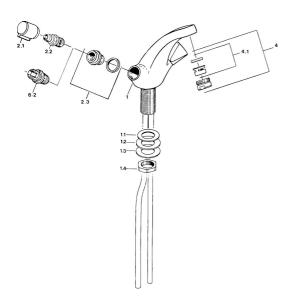

## Náhradné diely

| SP00272106 |                               |          |
|------------|-------------------------------|----------|
|            | Názov                         | Kód      |
| 2.1        | Rukoväť, hot                  | 59906465 |
| 2.1        | Rukoväť, cold                 | 59906464 |
| 2.2        | Sedlo, G1/2                   | 59905114 |
| 2.3        | Seat, DN15, R1/2              | 59904616 |
| 3          | Ovládacie tiahlo              | 59906423 |
| 4          | Aerator, M24x1 STD HC A       | 59902366 |
| 4.1        | Aerator, M22/24 A             | 59902081 |
| 5          | Vypúšťací ventil umývadla     | 59904620 |
| 5.1        | Spojovací diel tiahla         | 59904624 |
| 6.2        | Sedlo, G1/2                   | 59901015 |
| N.I.       | Podložka s očkom pre retiazku | 59902219 |