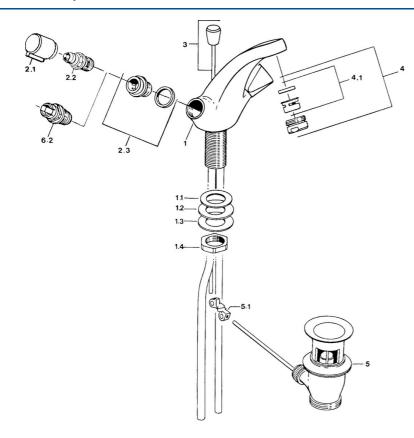

## Náhradné diely

| SP00272106 |                               |          |
|------------|-------------------------------|----------|
|            | Názov                         | Kód      |
| 2.1        | Rukoväť, hot                  | 59906465 |
| 2.1        | Rukoväť, cold                 | 59906464 |
| 2.2        | Sedlo, G1/2                   | 59905114 |
| 2.3        | Seat, DN15, R1/2              | 59904616 |
| 3          | Ovládacie tiahlo              | 59906423 |
| 4          | Aerator, M24x1 STD HC A       | 59902366 |
| 4.1        | Aerator, M22/24 A             | 59902081 |
| 5          | Vypúšťací ventil umývadla     | 59904620 |
| 5.1        | Spojovací diel tiahla         | 59904624 |
| 6.2        | Sedlo, G1/2                   | 59901015 |
| N.I.       | Podložka s očkom pre retiazku | 59902219 |